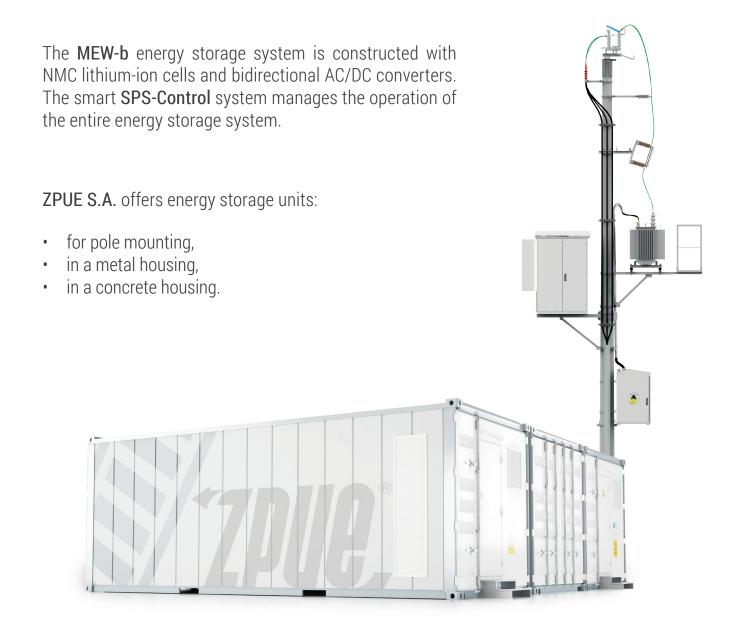

## Energy storage system MEW-b (100 kW / 236 kWh)

The **MEW-b** energy storage system by **ZPUE S.A**. is a solution that will allow you to control the electricity consumption and feeding of electricity into the grid.

## Energy storage system by ZPUE S.A.:

- stores electricity, balances electricity demand and supply,
- · stabilises power grid parameters,
- · offers reactive power compensation,
- · increases the security of power supply enables on-grid or off-grid operation,
- can be remotely controlled and monitored and offers compatibility with supervisory control and data acquisition (SCADA) systems.