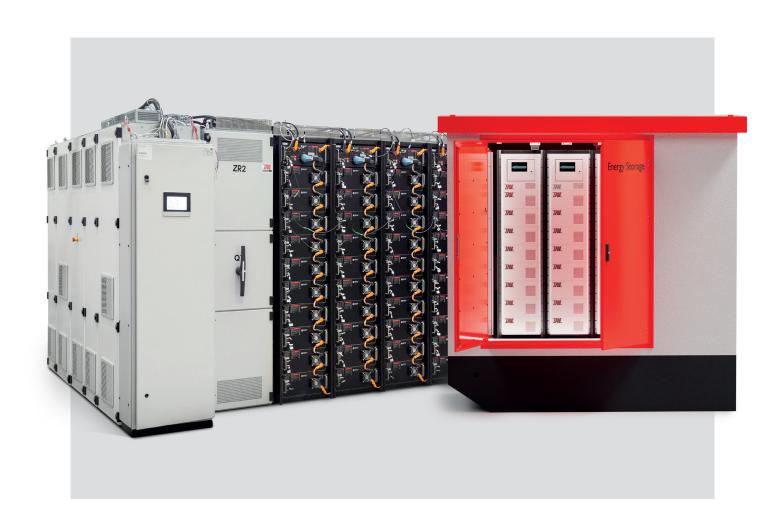

## Energy storage system MEW-b (100 kW / 236 kWh)

The **MEW-b** energy storage system by **ZPUE S.A**. is a solution that will allow you to control the electricity consumption and feeding of electricity into the grid.

| Basic technical specification of the MEW-b (100kW / 236kWh) battery storage unit |                                                                              |
|----------------------------------------------------------------------------------|------------------------------------------------------------------------------|
| Туре                                                                             | MEW-b (100 kW / 236 kWh)                                                     |
| Maximum power                                                                    | 100 kW                                                                       |
| Installed battery capacity                                                       | 236.52 kWh                                                                   |
| Service life:                                                                    | 3 500 cycles (DOD 95%, EOL: 80% SOH)<br>6 200 cycles (DOD 95%, EOL: 70% SOH) |
| Rated voltage                                                                    | 400 VAC                                                                      |
| Rated alternating current                                                        | 250 A                                                                        |
| IP degree of protection                                                          | 43                                                                           |
| External dimensions<br>(length / width / height from the ground)                 | 3060mm / 1710mm / 2630mm                                                     |